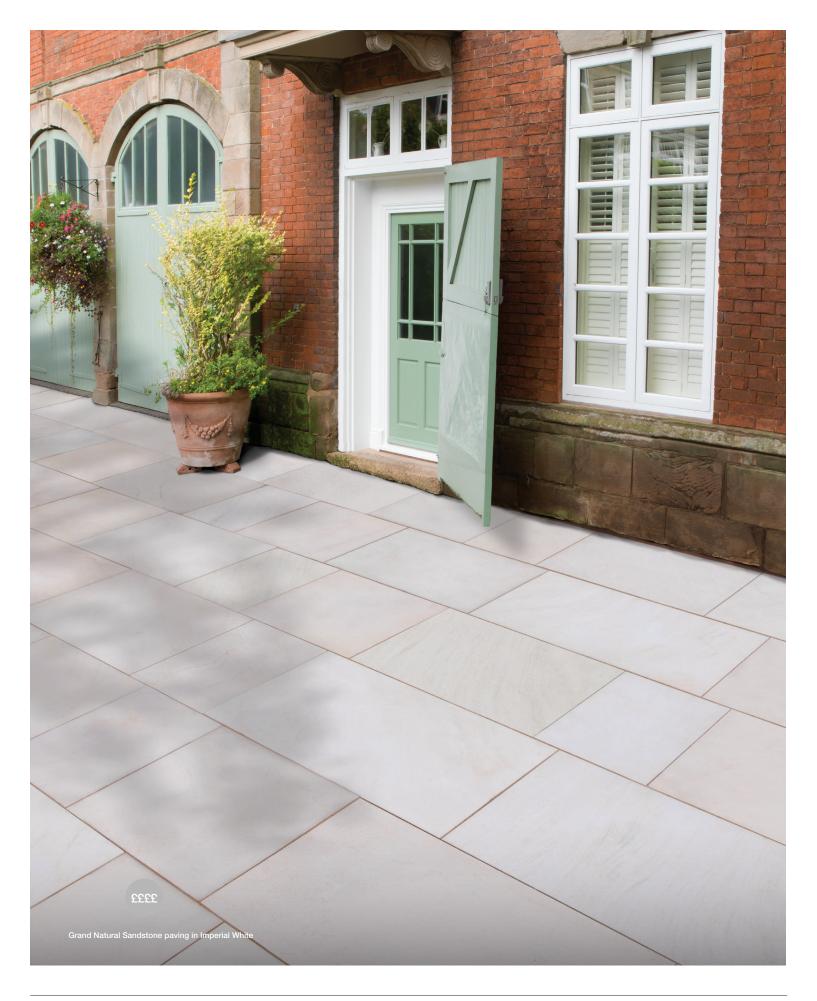

## GRAND NATURAL SANDSTONE GRAND BY NAME, GRAND BY NATURE

A stunning addition to our contemporary sandstone range. Developed with larger projects in mind, Grand Natural Sandstone is a wonderful large format, smooth, fine grained paving. Available in three stunning colours and four sizes up to 1250 x750mm, this distinctive ultra large paving is sure to impress.