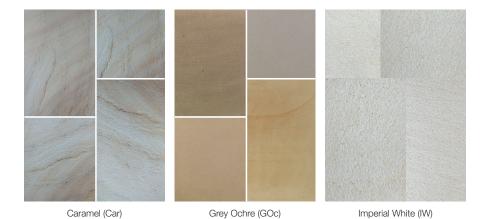

## GRAND NATURAL SANDSTONE GRAND BY NAME, GRAND BY NATURE

A stunning addition to our contemporary sandstone range. Developed with larger projects in mind, Grand Natural Sandstone is a wonderful large format, smooth, fine grained paving. Available in three stunning colours and four sizes up to 1250 x750mm, this distinctive ultra large paving is sure to impress.

|       | Nominal size<br>(mm) | Colours    | Units/pack | Pack weight (t) | m²/pack | Units/m² |
|-------|----------------------|------------|------------|-----------------|---------|----------|
| Paver | 1250 x 750           | Car/GOc/IW | 14         | 1.10            | 13.13   | 1.06     |
| Paver | 1000 x 750           | Car/GOc/IW | 14         | 0.90            | 10.50   | 1.33     |
| Paver | 750 x 750            | Car/GOc/IW | 16         | 0.75            | 9.00    | 1.77     |
| Paver | 500 x 750            | Car/GOc/IW | 16         | 0.55            | 6.00    | 2.66     |