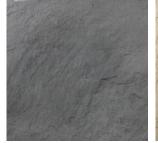

Dark Grey (DG)

White Cream (WC)

Light Grey (LG)

|       | Nominal size<br>(mm) | Colours  | Units/pack | Pack weight (t) | m²/pack | Units/m² |
|-------|----------------------|----------|------------|-----------------|---------|----------|
| Paver | 600 x 450            | DG/WC/LG | 34         | 0.78            | 9.54    | 3.60     |
| Paver | 450 x 450            | DG/WC/LG | 36         | 0.62            | 7.62    | 4.70     |
| Paver | 300 x 450            | DG/WC/LG | 54         | 0.62            | 7.70    | 7.00     |
| Paver | 900 x 225*           | DG/WC    | 23         | 0.53            | 4.92    | 4.68     |