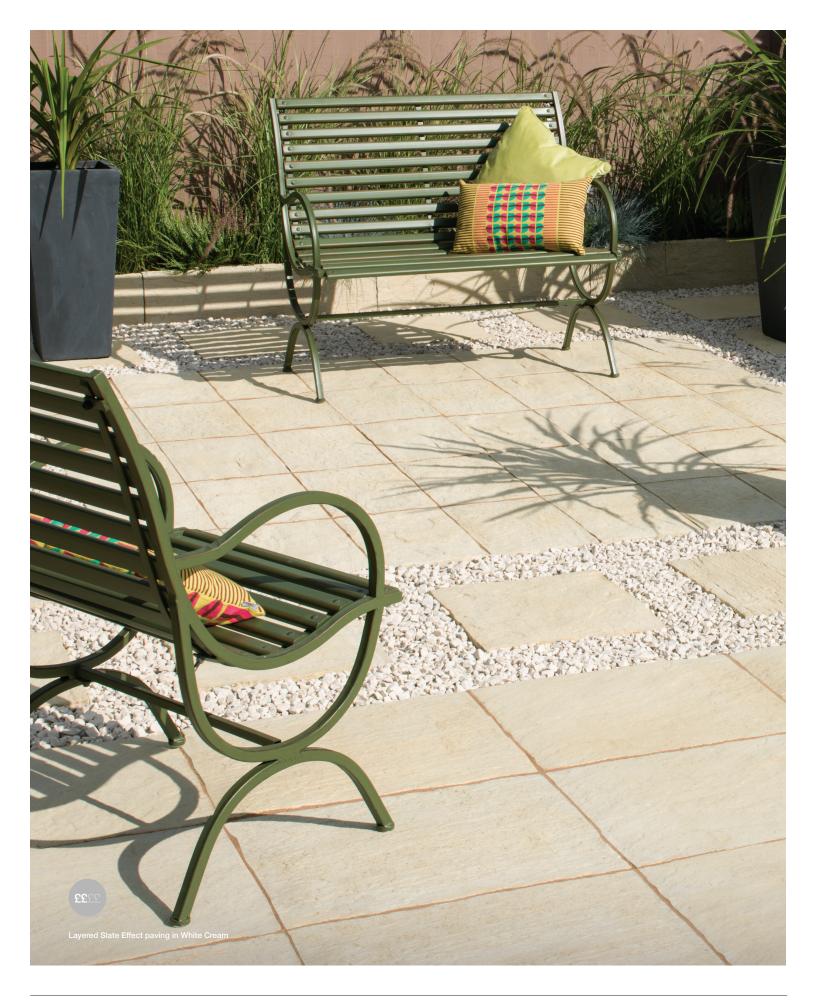

## LAYERED SLATE EFFECT FOR PATIO PERFECTION, LAYER ON THE STYLE AND QUALITY

For a uniquely distinctive and eye-catching feature, turn to Layered Slate Effect. Layered Slate Effect comes in three attractive shades that can be laid individually or mixed together for enhanced visual impact. There are also three complementary edgings available and a long aspect paver for an even more modern appearance.

Dark Grey (DG)

White Cream (WC)

Light Grey (LG)

|       | Nominal size<br>(mm) | Colours  | Units/pack | Pack weight (t) | m²/pack | Units/m² |
|-------|----------------------|----------|------------|-----------------|---------|----------|
| Paver | 600 x 450            | DG/WC/LG | 34         | 0.78            | 9.54    | 3.60     |
| Paver | 450 x 450            | DG/WC/LG | 36         | 0.62            | 7.62    | 4.70     |
| Paver | 300 x 450            | DG/WC/LG | 54         | 0.62            | 7.70    | 7.00     |
| Paver | 900 x 225*           | DG/WC    | 23         | 0.53            | 4.92    | 4.68     |