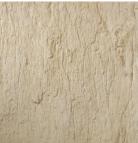

Dark Grey (DG)

White Cream (WC)

Light Grey (LG)

|       | Nominal size<br>(mm) | Colours  | Units/pack | Pack weight (t) | m²/pack | Units/m² |
|-------|----------------------|----------|------------|-----------------|---------|----------|
| Paver | 600 x 450            | DG/WC/LG | 34         | 0.78            | 9.54    | 3.60     |
| Paver | 450 x 450            | DG/WC/LG | 36         | 0.62            | 7.62    | 4.70     |
| Paver | 300 x 450            | DG/WC/LG | 54         | 0.62            | 7.70    | 7.00     |
| Paver | 900 x 225*           | DG/WC    | 23         | 0.53            | 4.92    | 4.68     |