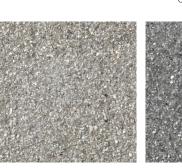

## STONEMASTER® A PAVING SOLUTION THAT'S LONG ON STYLE, QUALITY AND DURABILITY

If you're looking for paving that helps make your garden look and feel larger, StoneMaster is a perfect solution. With its sleek contemporary long aspect paver, it creates the illusion of more space. With three buff shades to replicate natural sandstone and three grey shades for natural granite, StoneMaster is not short on aesthetic appeal. Sold in single colour packs, different shades can be mixed to add visual impact. They also come pre-coated with Bradstone Surface Protection, to provide long-lasting resistance against stains such as oil, grease and moss.



Light Grey Washed (LGW)



Light Buff Washed (LBW)



† Represents non-primary material within the complete mix design. Content of 53% for the grey shades and 50% for the buff shades. For more information visit www.bradstone.com/life

## GREY SHADES





Mid Grey Washed (MGW)

Dark Grey Washed (DGW)

## BUFF SHADES



Mid Buff Washed (MBW)

Dark Buff Washed (DBW)

| Colours     | Units/pack | Pack weight (t) | m²/pack | Units/m <sup>2</sup> |
|-------------|------------|-----------------|---------|----------------------|
| LGW/MGW/DGW | 56         | 1.01            | 8.96    | 6.25                 |
| LBW/MBW/DBW | 56         | 1.01            | 8.96    | 6.25                 |