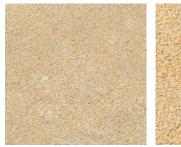

## BUFF SHADES

Mid Buff Washed (MBW)

Dark Buff Washed (DBW)

| Colours     | Units/pack | Pack weight (t) | m²/pack | Units/m <sup>2</sup> |
|-------------|------------|-----------------|---------|----------------------|
| LGW/MGW/DGW | 56         | 1.01            | 8.96    | 6.25                 |
| LBW/MBW/DBW | 56         | 1.01            | 8.96    | 6.25                 |