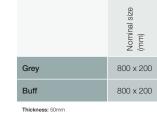

## BUFF SHADES

Mid Buff Washed (MBW)

Dark Buff Washed (DBW)

| Colours     | Units/pack | Pack weight (t) | m²/pack | Units/m <sup>2</sup> |
|-------------|------------|-----------------|---------|----------------------|
| LGW/MGW/DGW | 56         | 1.01            | 8.96    | 6.25                 |
| LBW/MBW/DBW | 56         | 1.01            | 8.96    | 6.25                 |