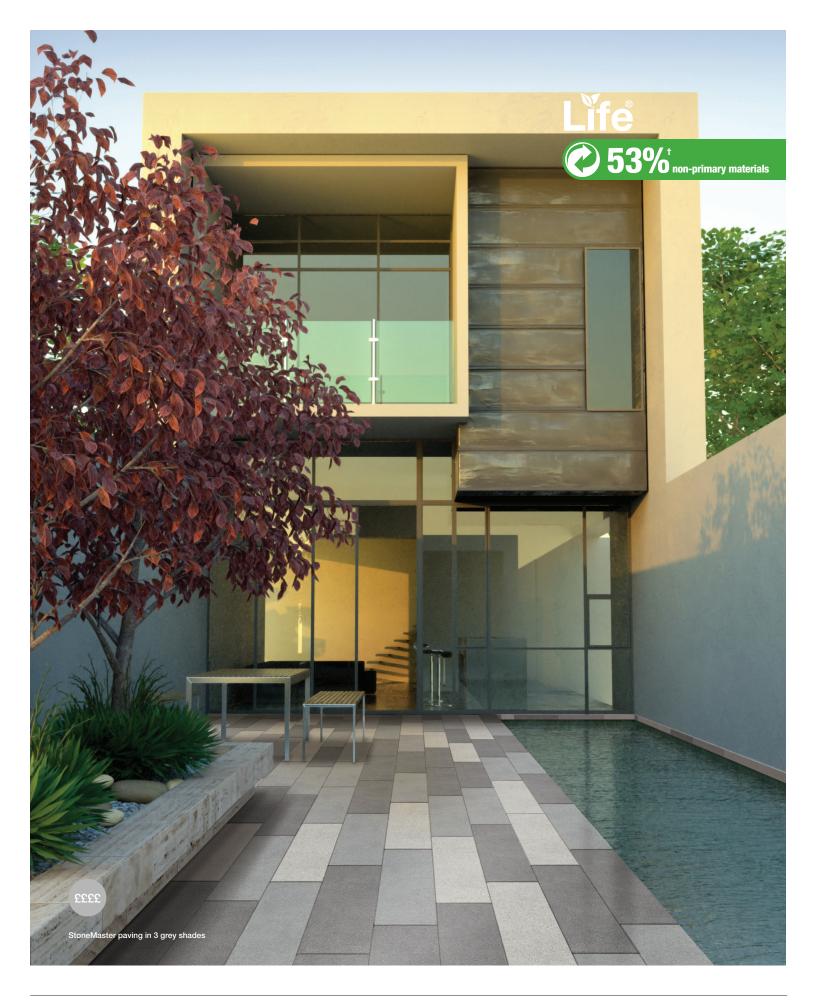

## STONEMASTER® A PAVING SOLUTION THAT'S LONG ON STYLE, QUALITY AND DURABILITY

If you're looking for paving that helps make your garden look and feel larger, StoneMaster is a perfect solution. With its sleek contemporary long aspect paver, it creates the illusion of more space. With three buff shades to replicate natural sandstone and three grey shades for natural granite, StoneMaster is not short on aesthetic appeal. Sold in single colour packs, different shades can be mixed to add visual impact. They also come pre-coated with Bradstone Surface Protection, to provide long-lasting resistance against stains such as oil, grease and moss.

Light Grey Washed (LGW)

Light Buff Washed (LBW)

† Represents non-primary material within the complete mix design. Content of 53% for the grey shades and 50% for the buff shades. For more information visit www.bradstone.com/life