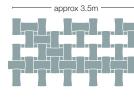

## **WOVEN** WEAVE A LITTLE MAGIC AND DESIGNER STYLE INTO YOUR GARDEN

Approx size: 3500 x 1800mm

## Kit consists of:

50 = Weave 455 x 235mm
50 = Infill spacers 100 x 100mm