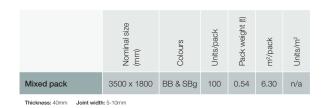

## **WOVEN** WEAVE A LITTLE MAGIC AND DESIGNER STYLE INTO YOUR GARDEN

Approx size: 3500 x 1800mm