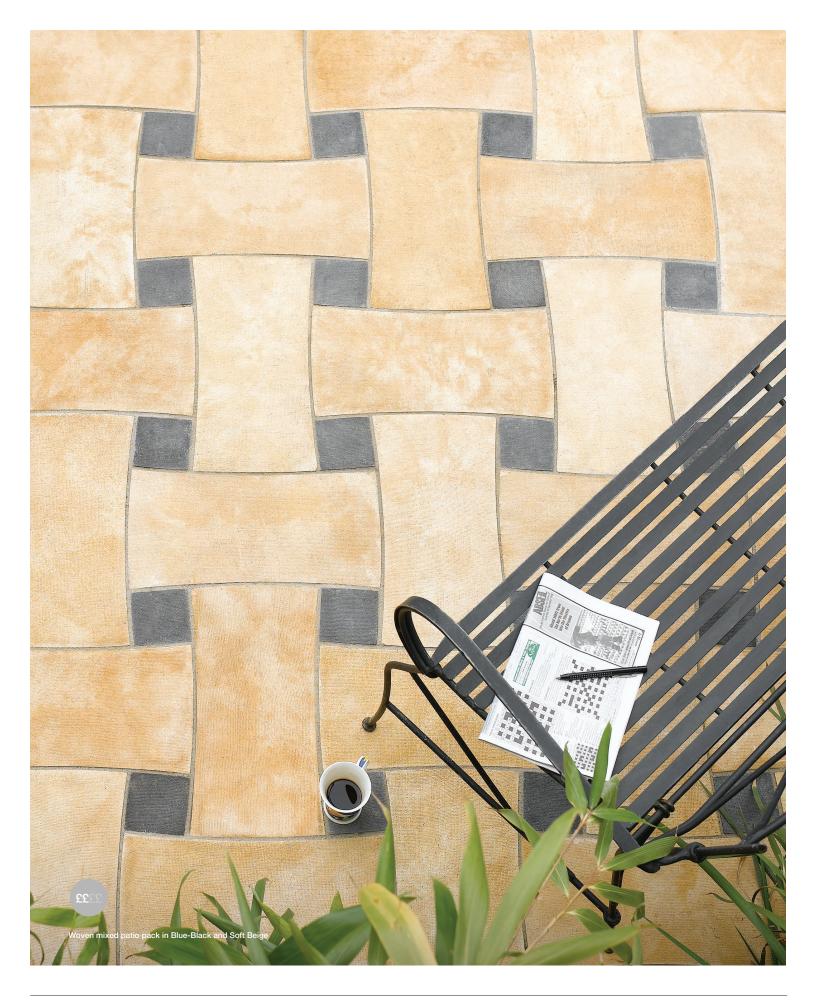

If you have a smaller patio or feature area, why not choose a paving solution that adds real depth and visual interest, helping you to make the most of your outdoor space. Woven is a beautiful paving option that has been designed exclusively for Bradstone by acclaimed TV garden designer, David Domoney. It combines an attractive Soft Beige paver with a contrasting Blue-Black infill to create an eye-catching 'woven' pattern which adds unique personality to your outdoor space.

## **WOVEN** WEAVE A LITTLE MAGIC AND DESIGNER STYLE INTO YOUR GARDEN

Approx size: 3500 x 1800mm