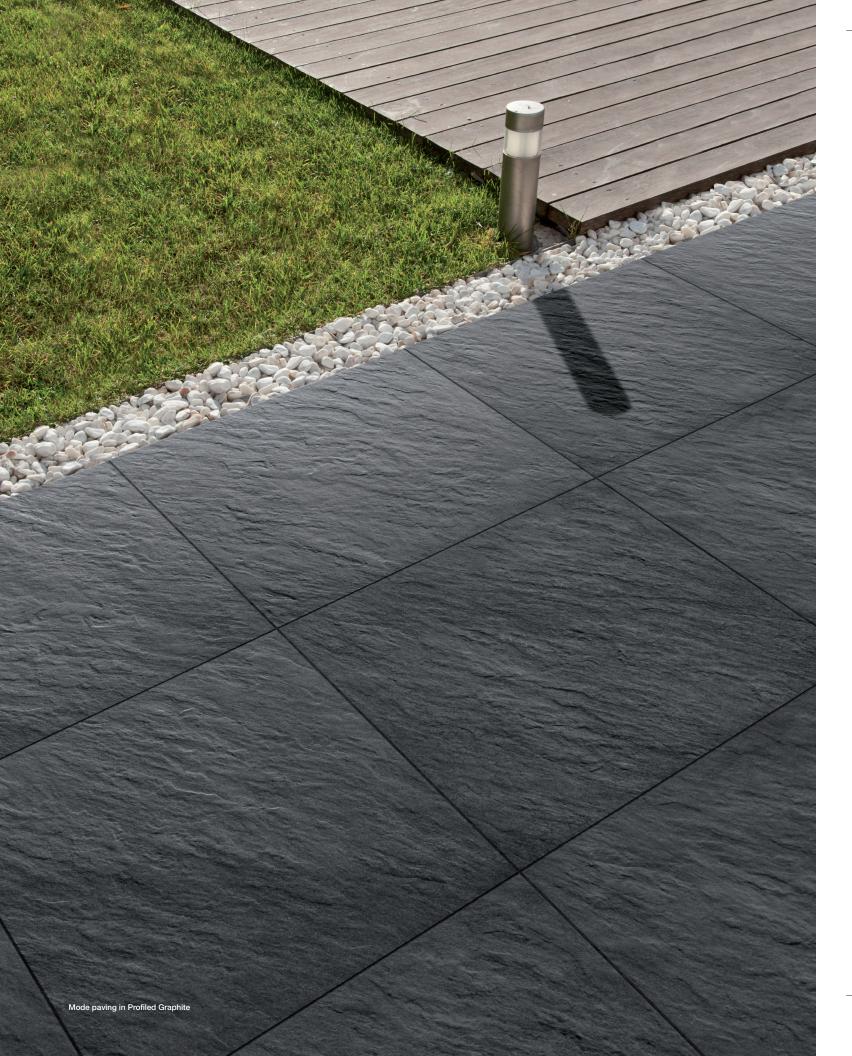

## PROFILED - A STONE-LIKE APPEARANCE WITH ADDED MICA CRYSTALS FOR EYE-CATCHING APPEAL

## MODE PORCELAIN PAVING REALLY DOES OFFER A STATE-OF-THE-ART, CUTTING-EDGE DESIGN CHOICE FOR THOSE LOOKING FOR THE ULTIMATE CONTEMPORARY OUTDOOR SPACE.

Don't be deceived by the word porcelain. Fired at up to 1400°C, these pavers boast an incredible inherent strength and exceptional durability. This, combined with the fine textured and anti-slip finish, makes Mode paving a viable, premium alternative to both concrete and natural stone.