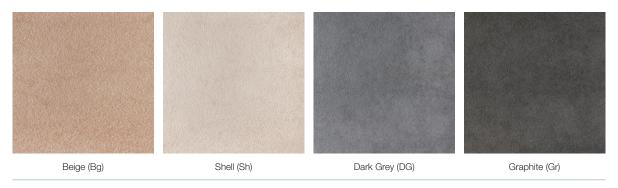

## **TEXTURED** – CONTEMPORARY STYLE WITH A LIGHTLY TEXTURED SURFACE

|          | Nominal size<br>(mm) | Colours     | Units/pack | Pack weight (t) | m²/pack | Units/m² |
|----------|----------------------|-------------|------------|-----------------|---------|----------|
| Textured | 600 x 600            | Bg/Sh/DG/Gr | 60         | 1.05            | 21.6    | 2.8      |
| Profiled | 600 x 600            | Bg/SG/DG/Gr | 60         | 1.05            | 21.6    | 2.8      |