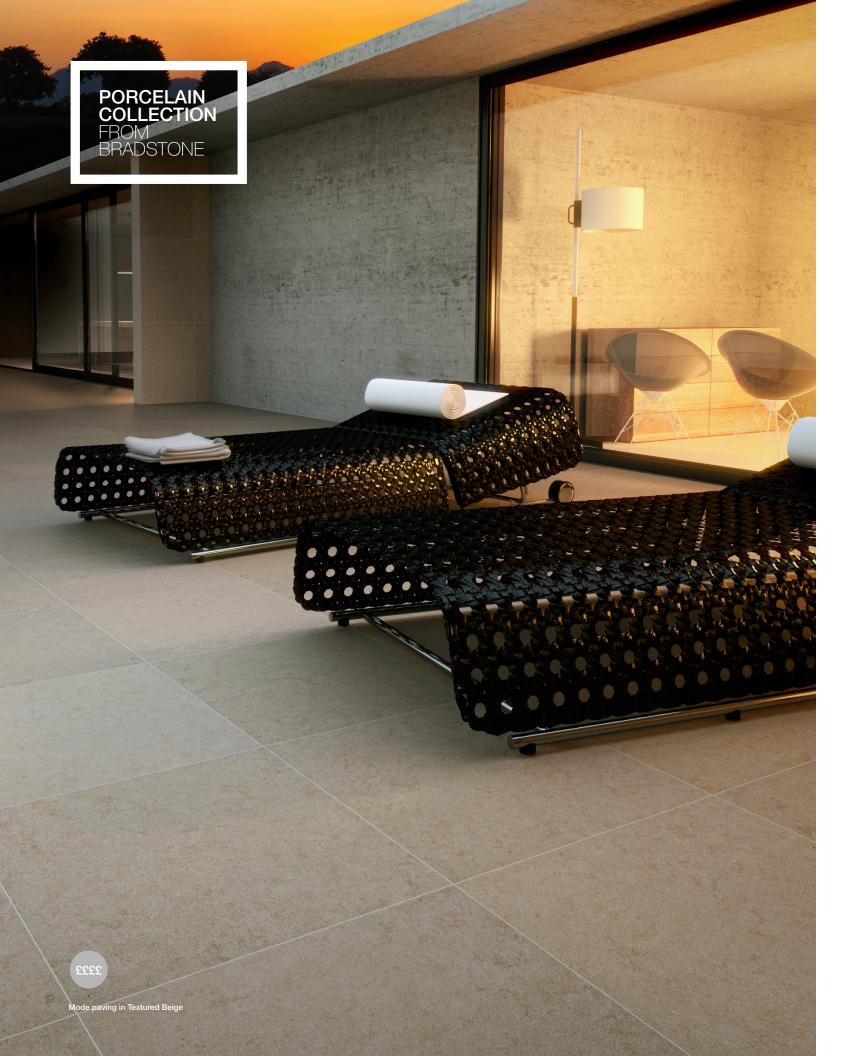

## **MODE™**TAKING THE INSIDE, OUTSIDE

Mode paving is the epitome of contemporary style. A range of beautiful porcelain paving that adds an ultra modern feel and look to any garden setting. Available in 20mm thick pavers, in two stunning finishes, each with four attractive shades, Mode really does take cutting-edge style and modern sophistication to a new level.

## MODE PORCELAIN PAVING REALLY DOES OFFER A STATE-OF-THE-ART, CUTTING-EDGE DESIGN CHOICE FOR THOSE LOOKING FOR THE ULTIMATE CONTEMPORARY OUTDOOR SPACE.

Don't be deceived by the word porcelain. Fired at up to 1400°C, these pavers boast an incredible inherent strength and exceptional durability. This, combined with the fine textured and anti-slip finish, makes Mode paving a viable, premium alternative to both concrete and natural stone.

What's more, Mode exhibits all the characteristics you'd expect from the highest quality porcelain paving. For instance, it has a superb consistency of colour and finish, as well as being impervious to staining and unaffected by weather conditions and colour-fading. So, not only is Mode virtually maintenance free, it will retain its stunning good looks throughout the years to come, looking as fabulous as the first day it was installed.