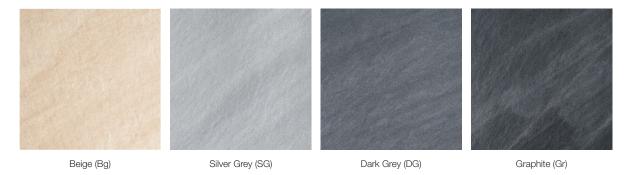

## PROFILED - A STONE-LIKE APPEARANCE WITH ADDED MICA CRYSTALS FOR EYE-CATCHING APPEAL

|          | Nominal size<br>(mm) | Colours     | Units/pack | Pack weight (t) | m²/pack | Units/m² |
|----------|----------------------|-------------|------------|-----------------|---------|----------|
| Textured | 600 x 600            | Bg/Sh/DG/Gr | 60         | 1.05            | 21.6    | 2.8      |
| Profiled | 600 x 600            | Bg/SG/DG/Gr | 60         | 1.05            | 21.6    | 2.8      |