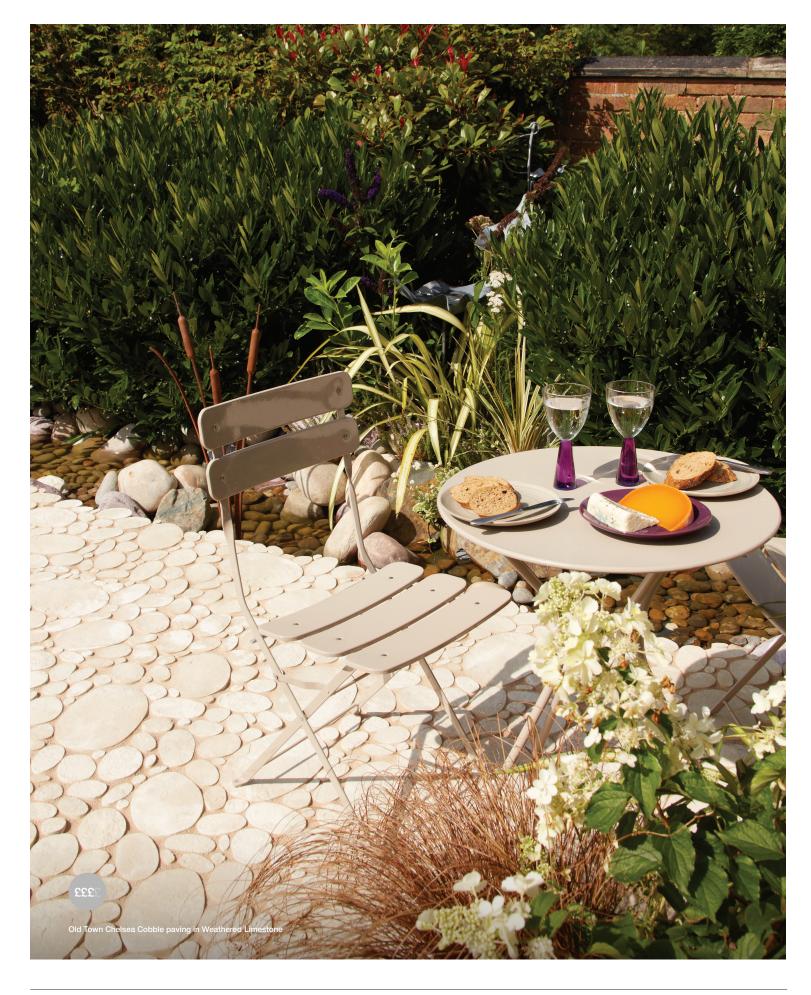

## OLD TOWN® CHELSEA COBBLE 20 DIFFERENT COBBLE SIZES IN ONE REMARKABLE PAVING

If you're looking for a paving that can provide a fabulous centerpiece for any garden, the search stops here. Old Town Chelsea Cobble is a wonderfully distinctive contemporary paving which calls upon 20 different sizes of weathered limestone cobble and was inspired by our Gold Medal winning garden at the RHS Chelsea Flower Show. Whether used as a stand-alone patio feature, or perhaps working in conjunction with pools and water features, Old Town Chelsea Cobble offers an outstanding focal point for your garden.

Weathered Limestone (WL)

|       | Nominal size<br>(mm) | Colours | Units/pack | Pack weight (t) | m²/pack | Units/m² |
|-------|----------------------|---------|------------|-----------------|---------|----------|
| Paver | 450 x 450            | WL      | 21         | 0.37            | 3.80    | 5.60     |

Thickness: 40mm Joint width: 6-10mm

0 CALL 01335 372289 WWW.BRADSTONE.COM **31**