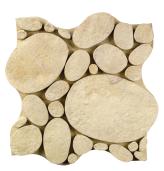

## OLD TOWN® CHELSEA COBBLE 20 DIFFERENT COBBLE SIZES IN ONE REMARKABLE PAVING

If you're looking for a paving that can provide a fabulous centerpiece for any garden, the search stops here. Old Town Chelsea Cobble is a wonderfully distinctive contemporary paving which calls upon 20 different sizes of weathered limestone cobble and was inspired by our Gold Medal winning garden at the RHS Chelsea Flower Show. Whether used as a stand-alone patio feature, or perhaps working in conjunction with pools and water features, Old Town Chelsea Cobble offers an outstanding focal point for your garden.

Weathered Limestone (WL)

|       | Nominal size<br>(mm) | Colours | Units/pack | Pack weight (t) | m²/pack | Units/m² |
|-------|----------------------|---------|------------|-----------------|---------|----------|
| Paver | 450 x 450            | WL      | 21         | 0.37            | 3.80    | 5.60     |

Thickness: 40mm Joint width: 6-10mm

0 CALL 01335 372289 WWW.BRADSTONE.COM **31**